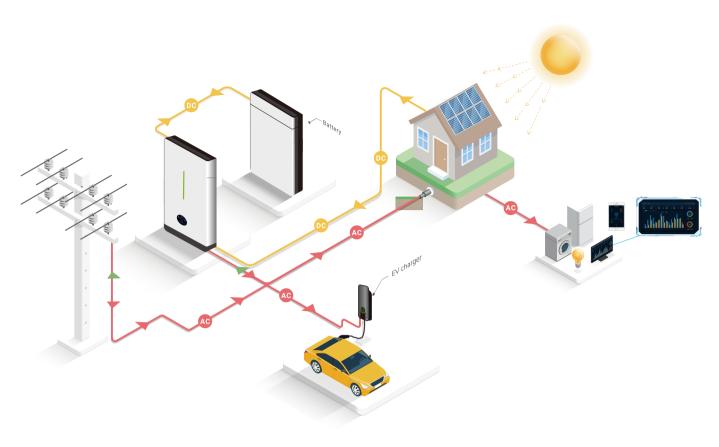

igh energy density and wall- mounted ways and IP65 level, BLF51-5 wall-mounted battery series is space-saving for indoor and outdoor installation. To serve evolving load requirement, flexible expansion can fit your energy demand of today and tomorrow.

#### Features

- Intelligent BMS with multiple protections
- Double and Robust mechanical protection
- IP65 supporting indoor and outdoor installation
- Long cycle life and Safest prismatic LFP batteries
- Reliable performance: High efficiency and 90% DOD
- Easy and quick installation and expansion by modu lar design





Safe to Use



Long Cycle Life



Modular Expansion



Flexible Integration

### Compatible Products



Hybrid Inverter



AC Coupled Inverter



Off-grid Hybrid Inverter



Battery Inverter

## System Diagram—Residential



## Specifications

| Model                         | BLF51-5                                     |
|-------------------------------|---------------------------------------------|
| Nominal Voltage               | 51.2V                                       |
| Nominal Capacity              | 100Ah                                       |
| Nominal Energy                | 5.12kWh                                     |
| Depth of Discharge            | 90%                                         |
| Usable Energy                 | 4.6kWh                                      |
| Dimension(W*H*D)              | IP21: 415*662*178mm; IP65: 415*685*178mm    |
| Weight                        | 55kg                                        |
| Max. Charge/Discharge Current | 50A/100A